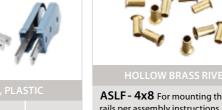

A06

Clutch Direct Z=25

For use with all 3 systems

F3904431 A For use with all 3 systems

A06EM A08EM A10EM

A06EP A08EP A10EP

ASL 25-0 standard sliding rails, HDPE Application: the right choice for most

ASLF - 4x8 For mounting the slide rails per assembly instructions. For use with all 3 systems