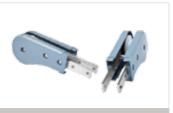

- Orive wheel
- Steering guide, right
- Steering guide, left
- 4 Guide, right
- **6** Guide, left

- 6 Sliding rail
- Chain
- Slipclutch
- Transmission cover