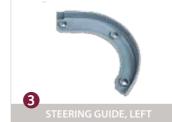

- Orive wheel
- Steering guide, right
- Steering guide, left
- 4 Guide, right
- **6** Guide, left

- 6 Sliding rail
- Chain
- Slipclutch
- Transmission cover

#### E-M-M-A SPARE PARTS FOR CONVEYOR SYSTEMS

F3920945 A F3904455 A F3904312 A

**A08** 

A10

6

Types

requirements.

A10