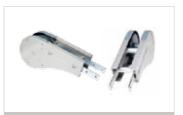

- Orive wheel
- Steering guide, right
- Steering guide, left
- 4 Guide, right
- **6** Guide, left

- 6 Sliding rail
- Chain
- Slipclutch
- Transmission cover