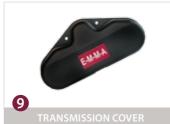

- Orive wheel
- Steering guide, right
- Steering guide, left
- 4 Guide, right
- **6** Guide, left

- 6 Sliding rail
- Chain
- Slipclutch
- Transmission cover