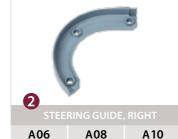

- Orive wheel
- Steering guide, right
- Steering guide, left
- 4 Guide, right
- **6** Guide, left

- 6 Sliding rail
- Chain
- Slipclutch
- Transmission cover

#### E-M-M-A SPARE PARTS FOR CONVEYOR SYSTEMS

F3920945 A F3904455 A F3904312 A

**A08** 

A10

6

Types

requirements.

A10