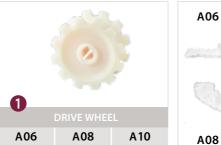

- Orive wheel
- Steering guide, right
- Steering guide, left
- 4 Guide, right
- **6** Guide, left

- 6 Sliding rail
- Chain
- Slipclutch
- Transmission cover

#### E-M-M-A SPARE PARTS FOR CONVEYOR SYSTEMS

F3920945 A F3904455 A F3904312 A

**A08** 

A10

6

Types

requirements.

A10