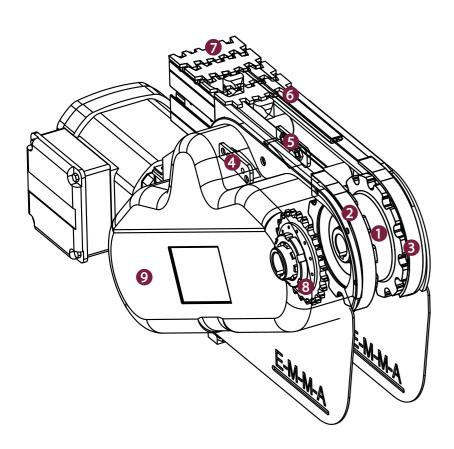

- Orive wheel
- Steering guide, right
- Steering guide, left
- 4 Guide, right
- **6** Guide, left

- 6 Sliding rail
- Chain
- Slipclutch
- Transmission cover