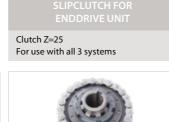

A06

Clutch Direct Z=25

For use with all 3 systems

F3904431 A For use with all 3 systems

A06EM A08EM A10EM

A06EP A08EP A10EP

ASL 25-0 standard sliding rails, HDPE Application: the right choice for most

ASLF - 4x8 For mounting the slide rails per assembly instructions. For use with all 3 systems