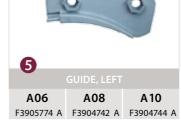

- Orive wheel
- Steering guide, right
- Steering guide, left
- 4 Guide, right
- **6** Guide, left

- 6 Sliding rail
- Chain
- Slipclutch
- Transmission cover