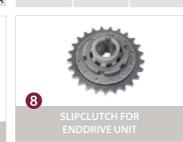

- Orive wheel
- Steering guide, right
- Steering guide, left
- 4 Guide, right
- **6** Guide, left

- 6 Sliding rail
- Chain
- Slipclutch
- Transmission cover

A06

Clutch Direct Z=25

For use with all 3 systems

F3904431 A For use with all 3 systems

A06EM A08EM A10EM

A06EP A08EP A10EP

ASL 25-0 standard sliding rails, HDPE Application: the right choice for most

ASLF - 4x8 For mounting the slide rails per assembly instructions. For use with all 3 systems