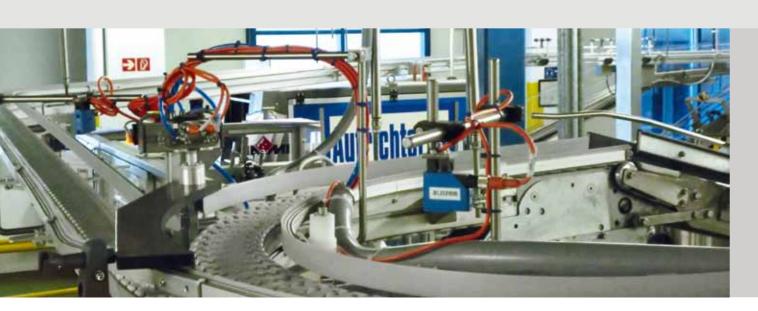

### E-M-M-A

carries anything, from crankshafts to boxes of tea, from detergents to cheese boxes.

#### E-M-M-A

conveys things upwards and downwards, from the left and the right, reliably, quickly and energy efficiently.