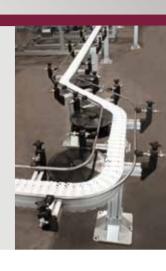

### E-M-M-A

carries anything, from crankshafts to boxes of tea, from detergents to cheese boxes.

#### E-M-M-A

conveys things upwards and downwards, from the left and the right, reliably, quickly and energy efficiently.