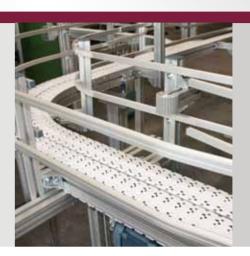

### E-M-M-A

carries anything, from crankshafts to boxes of tea, from detergents to cheese boxes.

#### E-M-M-A

conveys things upwards and downwards, from the left and the right, reliably, quickly and energy efficiently.