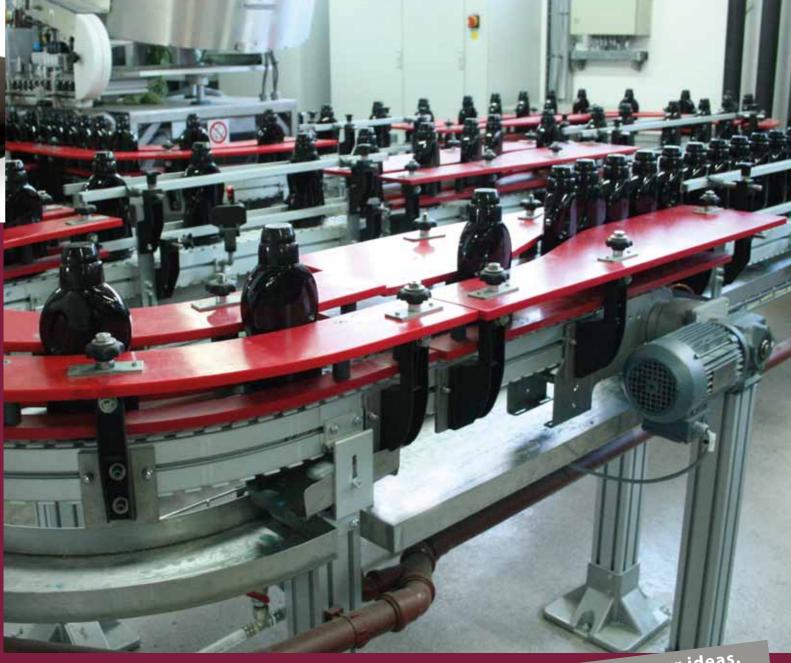

### E-M-M-A

carries anything, from crankshafts to boxes of tea, from detergents to cheese boxes.

#### E-M-M-A

conveys things upwards and downwards, from the left and the right, reliably, quickly and energy efficiently.

### E-M-M-A

- is the modular system for individual solutions
- is a system with which you can locally use international experience
- conforms to the market standard and meets your requirements