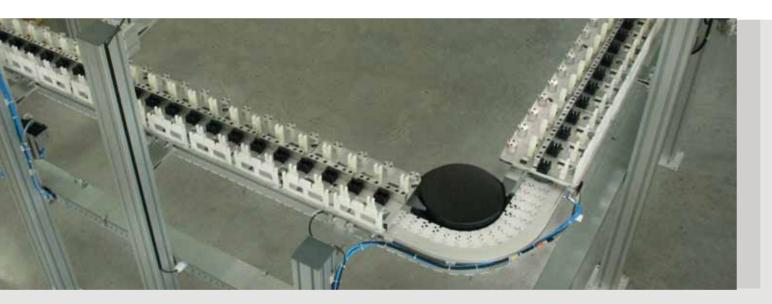

### E-M-M-A

carries anything, from crankshafts to boxes of tea, from detergents to cheese boxes.

#### E-M-M-A

conveys things upwards and downwards, from the left and the right, reliably, quickly and energy efficiently.